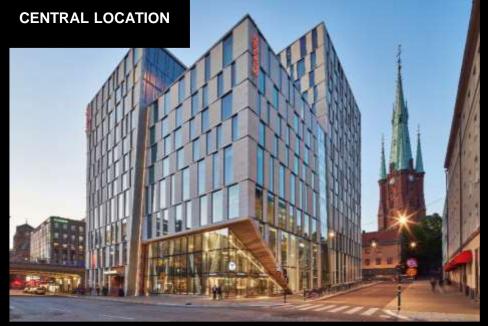

### **DID YOU KNOW**

- On April 1, Scandic Continental opened its doors
- The Hotel and station building holds 28.000 m2
- The building was designed by the Danish architect 3xN
- The interior is designed by Koncept and Doos
- Sun deck 43 meters above sea level
- Rooftop bar with a terrace 33 meters above sea level
- 150 employees from 32 different nationalities

Arlanda International Airport 42 km
Bromma Airport 9 km
Stockholms Central station 0 km
City terminalen 0,1 km
Arlanda Express 0,1 km
The Old Town 1,2 km
The Royal Palace 1,9 km

Scandic