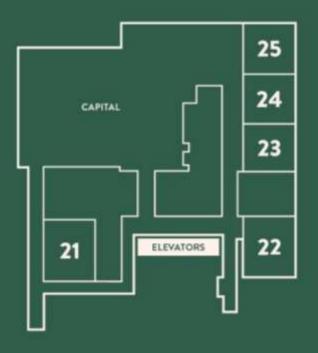

# **CAPACITY FLOOR 8**

| Namn     | m2  | Theater                         | Classroom | U-shape | Boardroom | Blocks | Round table | Cabaret |  |
|----------|-----|---------------------------------|-----------|---------|-----------|--------|-------------|---------|--|
| 21       | 44  |                                 |           |         | 14        |        |             |         |  |
| 22       | 48  | 18                              | 18        | 18      | 16        | 18     | 18          | 18      |  |
| The View | 116 | 48 seating, 65 people in Mingle |           |         |           |        |             |         |  |