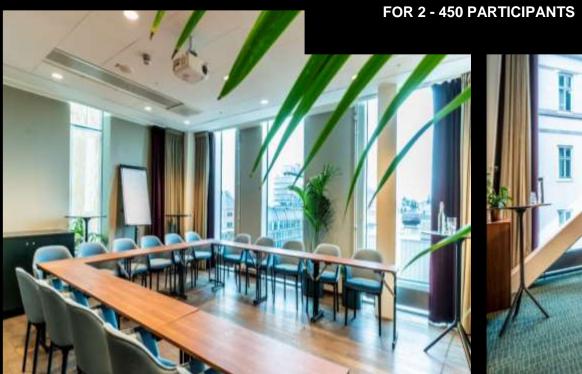

### **CAPACITY FLOOR 2**

| Namn                    | m2  | Theatre | Classroom | U-shape | Boardroom | Blocks | Round<br>table | Cabaret |
|-------------------------|-----|---------|-----------|---------|-----------|--------|----------------|---------|
| 1                       | 69  | 50      | 34        | 22      | 20        | 30     | 30             | 32      |
| 2                       | 34  | 26      | 16        | 16      | 14        | 18     | 20             | 16      |
| 3                       | 34  | 30      | 18        | 16      | 14        | 18     | 20             | 16      |
| 4                       | 25  |         |           | 12      | 12        |        |                |         |
| 5                       | 17  |         |           |         | 5         |        |                |         |
| 6                       | 37  | 20      | 20        | 16      | 18        | 24     | 20             | 16      |
| 7                       | 37  | 20      | 20        | 16      | 18        | 24     | 20             | 16      |
| 8                       | 39  | 20      | 20        | 16      | 18        | 24     | 20             | 16      |
| 6+7                     | 74  | 60      | 60        | 24      | 22        | 48     | 50             | 40      |
| 7+8                     | 76  | 60      | 40        | 24      | 22        | 40     | 50             | 40      |
| 6+7+8                   | 113 | 80      | 70        | 40      | 34        | 54     | 80             | 64      |
| 9                       | 16  |         |           |         | 8         |        |                |         |
| 10                      | 19  |         |           |         | 8         |        |                |         |
| 11                      | 26  |         |           |         | 10        |        |                |         |
| 12                      | 22  |         |           |         | 10        |        |                |         |
| 13                      | 16  |         |           |         | 5         |        |                |         |
| Breakout area<br>+6+7+8 | 291 |         |           |         |           |        | 140            |         |