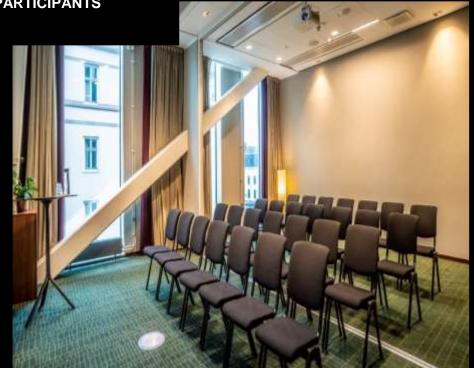

23 ACCESSIBLE CONFERENCE ROOMS







































Safe hotels & CERTIFICATE &



### **DID YOU KNOW**

- On April 1, Scandic Continental opened its doors
- The Hotel and station building holds 28.000 m2
- The building was designed by the Danish architect 3xN
- The interior is designed by Koncept and Doos
- Sun deck 43 meters above sea level
- Rooftop bar with a terrace 33 meters above sea level
- 150 employees from 32 different nationalities

Arlanda International Airport 42 km
Bromma Airport 9 km
Stockholms Central station 0 km
City terminalen 0,1 km
Arlanda Express 0,1 km
The Old Town 1,2 km
The Royal Palace 1,9 km

Scandic

### **CAPACITY FLOOR 2**



| Namn                    | m2  | Theatre | Classroom | U-shape | Boardroom | Blocks | Round<br>table | Cabaret |
|-------------------------|-----|---------|