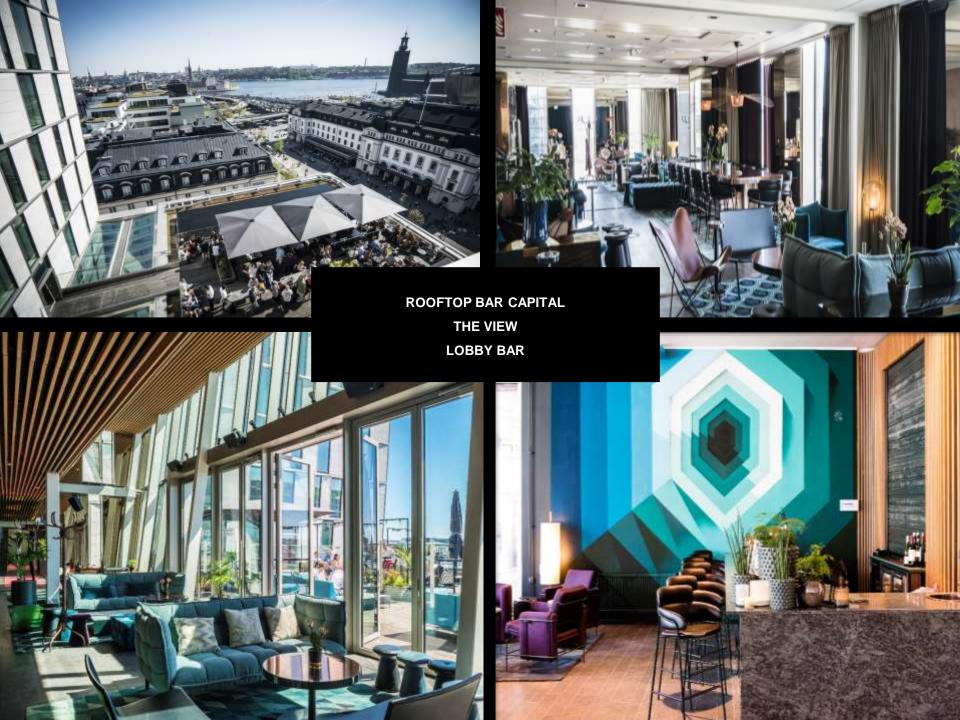

### **DID YOU KNOW**

- On April 1, Scandic Continental opened its doors
- The Hotel and station building holds 28.000 m2
- The building was designed by the Danish architect 3xN
- The interior is designed by Koncept and Doos
- Sun deck 43 meters above sea level
- Rooftop bar with a terrace 33 meters above sea level
- 150 employees from 32 different nationalities

# **CAPACITY FLOOR 8**

| Namn     | m2  | Theater                         | Classroom | U-shape | Boardroom | Blocks | Round table | Cabaret |  |
|----------|-----|---------------------------------|-----------|---------|-----------|--------|-------------|---------|--|
| 21       | 44  |                                 |           |         | 14        |        |             |         |  |
| 22       | 48  | 18                              | 18        | 18      | 16        | 18     | 18          | 18      |  |
| The View | 116 | 48 seating, 65 people in Mingle |           |         |           |        |             |         |  |