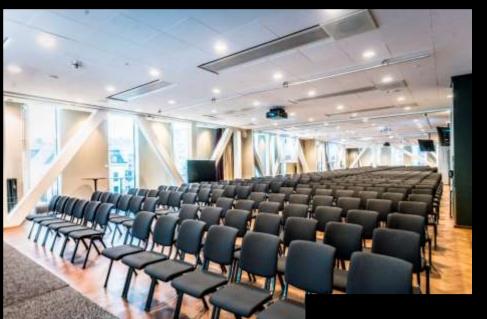

### **CAPACITY FLOOR 2**

| Namn                    | m2  | Theatre | Classroom | U-shape | Boardroom | Blocks | Round<br>table | Cabaret |
|-------------------------|-----|---------|-----------|---------|-----------|--------|----------------|---------|
| 1                       | 69  | 50      | 34        | 22      | 20        | 30     | 30             | 32      |
| 2                       | 34  | 26      | 16        | 16      | 14        | 18     | 20             | 16      |
| 3                       | 34  | 30      | 18        | 16      | 14        | 18     | 20             | 16      |
| 4                       | 25  |         |           | 12      | 12        |        |                |         |
| 5                       | 17  |         |           |         | 5         |        |                |         |
| 6                       | 37  | 20      | 20        | 16      | 18        | 24     | 20             | 16      |
| 7                       | 37  | 20      | 20        | 16      | 18        | 24     | 20             | 16      |
| 8                       | 39  | 20      | 20        | 16      | 18        | 24     | 20             | 16      |
| 6+7                     | 74  | 60      | 60        | 24      | 22        | 48     | 50             | 40      |
| 7+8                     | 76  | 60      | 40        | 24      | 22        | 40     | 50             | 40      |
| 6+7+8                   | 113 | 80      | 70        | 40      | 34        | 54     | 80             | 64      |
| 9                       | 16  |         |           |         | 8         |        |                |         |
| 10                      | 19  |         |           |         | 8         |        |                |         |
| 11                      | 26  |         |           |         | 10        |        |                |         |
| 12                      | 22  |         |           |         | 10        |        |                |         |
| 13                      | 16  |         |           |         | 5         |        |                |         |
| Breakout area<br>+6+7+8 | 291 |         |           |         |           |        | 140            |         |

# **CAPACITY FLOOR 3**

| Namn            | m2  | Theatre | Classroom | U-shape | Boardroom | Blocks | Round table | Cabaret | Long table |
|-----------------|-----|---------|-----------|---------|-----------|--------|-------------|---------|------------|
| 14              | 37  | 20      | 18        | 16      | 16        | 16     | 1           |         | 16         |
| 15              | 112 | 120     | 96        | 32      | 28        | 64     | 70          | 48      |            |
| 16              | 122 | 110     | 72        |         | 28        |        | 60          | 48      | 72         |
| 17              | 91  | 95      | 60        | 26      | 20        |        | 60          | 48      | 80         |
| 18              | 147 | 130     | 96        | 38      | 24        | 88     | 90          | 72      | 144        |
| 15+16           |     | 216     | 168       |         |           |        | 150         | 120     | 144        |
| 16+17           | 213 | 220     | 124       |         |           | 96     | 150         | 120     | 160        |
| 17+18           | 238 | 266     | 180       |         |           |        | 180         | 144     | 192        |
| 16+17+18        | 360 |         |           |         |           |        |             |         |            |
| Klaravattugränd |     | 333     | 252       |         |           |        | 260         | 208     | 326        |
| 16+17+18        |     | 285     | 160       |         |           |        | 250         | 210     |            |
| Vasagatan       |     | 382     | 240       |         |           |        | 260         | 208     | 384        |
| 15+16+17+18     | 472 |         |           |         |           |        |             |         |            |
| Klaravattugränd |     | 450     | 324       |         |           |        | 310         | 264     | 336        |
| Vasagatan       |     | 450     | 336       |         |           |        | 310         | 264     | 450        |
| 19              | 27  | 16      | 12        | 14      | 12        |        |             |         | 12         |
| 20              | 28  | 16      | 12        | 14      | 12        | 16     |             |         | 12         |
| 19+20           | 55  | 30      | 18        | 18      | 16        | 32     |             |         | 16         |