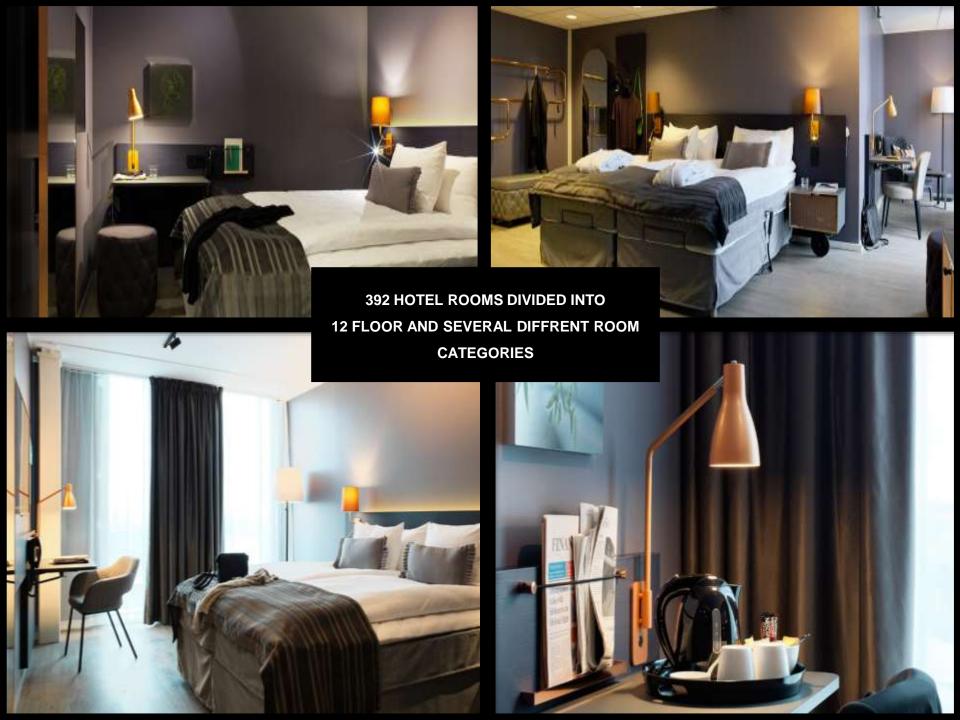

23 ACCESSIBLE CONFERENCE ROOMS







































Safe hotels & CERTIFICATE &



### **DID YOU KNOW**

- On April 1, Scandic Continental opened its doors
- The Hotel and station building holds 28.000 m2
- The building was designed by the Danish architect 3xN
- The interior is designed by Koncept and Doos
- Sun deck 43 meters above sea level
- Rooftop bar with a terrace 33 meters above sea level
- 150 employees from 32 different nationalities

Arlanda International Airport 42 km
Bromma Airport 9 km
Stockholms Central station 0 km
City terminalen 0,1 km
Arlanda Express 0,1 km
The Old Town 1,2 km
The Royal Palace 1,9 km

Scandic

### **CAPACITY FLOOR 2**



| Namn                    | m2  | Theatre | Classroom | U-shape | Boardroom | Blocks | Round<br>table | Cabaret |
|-------------------------|-----|---------|----