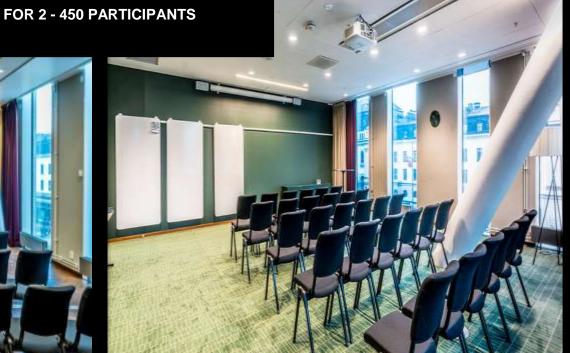

# **CAPACITY FLOOR 3**

| Namn            | m2  | Theatre | Classroom | U-shape | Boardroom | Blocks | Round table | Cabaret | Long table |
|-----------------|-----|---------|-----------|---------|-----------|--------|-------------|---------|------------|
| 14              | 37  | 20      | 18        | 16      | 16        | 16     | 1           |         | 16         |
| 15              | 112 | 120     | 96        | 32      | 28        | 64     | 70          | 48      |            |
| 16              | 122 | 110     | 72        |         | 28        |        | 60          | 48      | 72         |
| 17              | 91  | 95      | 60        | 26      | 20        |        | 60          | 48      | 80         |
| 18              | 147 | 130     | 96        | 38      | 24        | 88     | 90          | 72      | 144        |
| 15+16           |     | 216     | 168       |         |           |        | 150         | 120     | 144        |
| 16+17           | 213 | 220     | 124       |         |           | 96     | 150         | 120     | 160        |
| 17+18           | 238 | 266     | 180       |         |           |        | 180         | 144     | 192        |
| 16+17+18        | 360 |         |           |         |           |        |             |         |            |
| Klaravattugränd |     | 333     | 252       |         |           |        | 260         | 208     | 326        |
| 16+17+18        |     | 285     | 160       |         |           |        | 250         | 210     |            |
| Vasagatan       |     | 382     | 240       |         |           |        | 260         | 208     | 384        |
| 15+16+17+18     | 472 |         |           |         |           |        |             |         |            |
| Klaravattugränd |     | 450     | 324       |         |           |        | 310         | 264     | 336        |
| Vasagatan       |     | 450     | 336       |         |           |        | 310         | 264     | 450        |
| 19              | 27  | 16      | 12        | 14      | 12        |        |             |         | 12         |
| 20              | 28  | 16      | 12        | 14      | 12        | 16     |             |         | 12         |
| 19+20           | 55  | 30      | 18        | 18      | 16        | 32     |             |         | 16         |