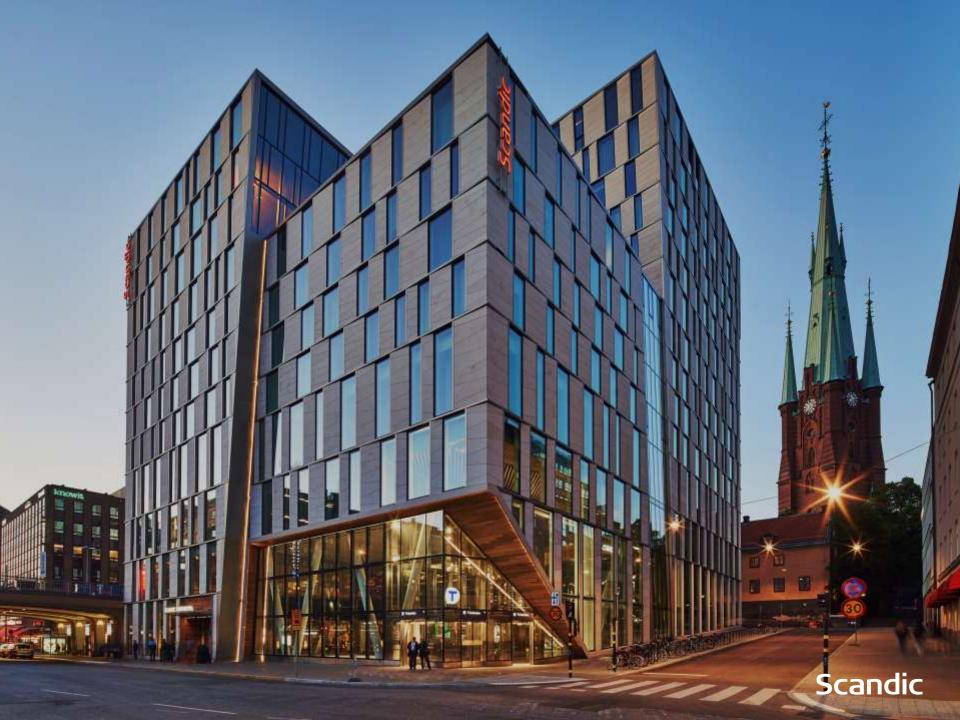

### **DID YOU KNOW**

- On April 1, Scandic Continental opened its doors
- The Hotel and station building holds 28.000 m2
- The building was designed by the Danish architect 3xN
- The interior is designed by Koncept and Doos
- Sun deck 43 meters above sea level
- Rooftop bar with a terrace 33 meters above sea level
- 150 employees from 32 different nationalities

Arlanda International Airport 42 km
Bromma Airport 9 km
Stockholms Central station 0 km
City terminalen 0,1 km
Arlanda Express 0,1 km
The Old Town 1,2 km
The Royal Palace 1,9 km

Scandic