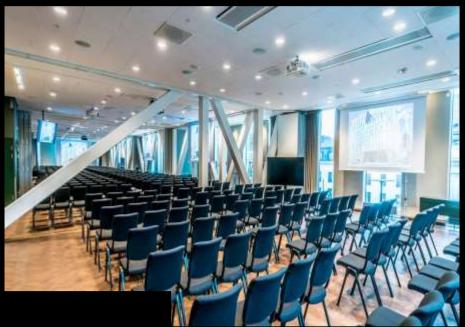

### **CAPACITY FLOOR 2**

| Namn                    | m2  | Theatre | Classroom | U-shape | Boardroom | Blocks | Round<br>table | Cabaret |
|-------------------------|-----|---------|-----------|---------|-----------|--------|----------------|---------|
| 1                       | 69  | 50      | 34        | 22      | 20        | 30     | 30             | 32      |
| 2                       | 34  | 26      | 16        | 16      | 14        | 18     | 20             | 16      |
| 3                       | 34  | 30      | 18        | 16      | 14        | 18     | 20             | 16      |
| 4                       | 25  |         |           | 12      | 12        |        |                |         |
| 5                       | 17  |         |           |         | 5         |        |                |         |
| 6                       | 37  | 20      | 20        | 16      | 18        | 24     | 20             | 16      |
| 7                       | 37  | 20      | 20        | 16      | 18        | 24     | 20             | 16      |
| 8                       | 39  | 20      | 20        | 16      | 18        | 24     | 20             | 16      |
| 6+7                     | 74  | 60      | 60        | 24      | 22        | 48     | 50             | 40      |
| 7+8                     | 76  | 60      | 40        | 24      | 22        | 40     | 50             | 40      |
| 6+7+8                   | 113 | 80      | 70        | 40      | 34        | 54     | 80             | 64      |
| 9                       | 16  |         |           |         | 8         |        |                |         |
| 10                      | 19  |         |           |         | 8         |        |                |         |
| 11                      | 26  |         |           |         | 10        |        |                |         |
| 12                      | 22  |         |           |         | 10        |        |                |         |
| 13                      | 16  |         |           |         | 5         |        |                |         |
| Breakout area<br>+6+7+8 | 291 |         |           |         |           |        | 140            |         |

# **CAPACITY FLOOR 3**

| Namn            | m2  | Theatre | Classroom | U-shape | Boardroom | Blocks | Round table | Cabaret | Long table |
|-----------------|-----|---------|-----------|---------|-----------|--------|-------------|---------|------------|
| 14              | 37  | 20      | 18        | 16      | 16        | 16     | 1           |         | 16         |
| 15              | 112 | 120     | 96        | 32      | 28        | 64     | 70          | 48      |            |
| 16              | 122 | 110     | 72        |         | 28        |        | 60          | 48      | 72         |
| 17              | 91  | 95      | 60        | 26      | 20        |        | 60          | 48      | 80         |
| 18              | 147 | 130     | 96        | 38      | 24        | 88     | 90          | 72      | 144        |
| 15+16           |     | 216     | 168       |         |           |        | 150         | 120     | 144        |
| 16+17           | 213 | 220     | 124       |         |           | 96     | 150         | 120     | 160        |
| 17+18           | 238 | 266     | 180       |         |           |        | 180         | 144     | 192        |
| 16+17+18        | 360 |         |           |         |           |        |             |         |            |
| Klaravattugränd |     | 333     | 252       |         |           |        | 260         | 208     | 326        |
| 16+17+18        |     | 285     | 160       |         |           |        | 250         | 210     |            |
| Vasagatan       |     | 382     | 240       |         |           |        | 260         | 208     | 384        |
| 15+16+17+18     | 472 |         |           |         |           |        |             |         |            |
| Klaravattugränd |     | 450     | 324       |         |           |        | 310         | 264     | 336        |
| Vasagatan       |     | 450     | 336       |         |           |        | 310         | 264     | 450        |
| 19              | 27  | 16      | 12        | 14      | 12        |        |             |         | 12         |
| 20              | 28  | 16      | 12        | 14      | 12        | 16     |             |         | 12         |
| 19+20           | 55  | 30      | 18        | 18      | 16        | 32     |             |         | 16         |