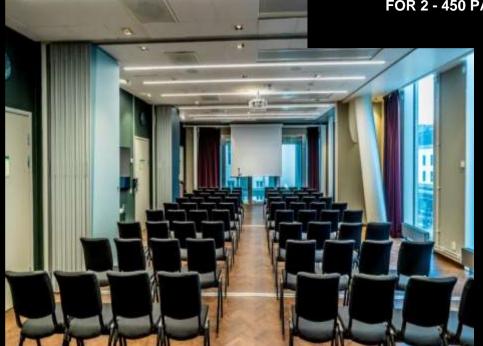

### **CAPACITY FLOOR 2**

| Namn                    | m2  | Theatre | Classroom | U-shape | Boardroom | Blocks | Round<br>table | Cabaret |
|-------------------------|-----|---------|-----------|---------|-----------|--------|----------------|---------|
| 1                       | 69  | 50      | 34        | 22      | 20        | 30     | 30             | 32      |
| 2                       | 34  | 26      | 16        | 16      | 14        | 18     | 20             | 16      |
| 3                       | 34  | 30      | 18        | 16      | 14        | 18     | 20             | 16      |
| 4                       | 25  |         |           | 12      | 12        |        |                |         |
| 5                       | 17  |         |           |         | 5         |        |                |         |
| 6                       | 37  | 20      | 20        | 16      | 18        | 24     | 20             | 16      |
| 7                       | 37  | 20      | 20        | 16      | 18        | 24     | 20             | 16      |
| 8                       | 39  | 20      | 20        | 16      | 18        | 24     | 20             | 16      |
| 6+7                     | 74  | 60      | 60        | 24      | 22        | 48     | 50             | 40      |
| 7+8                     | 76  | 60      | 40        | 24      | 22        | 40     | 50             | 40      |
| 6+7+8                   | 113 | 80      | 70        | 40      | 34        | 54     | 80             | 64      |
| 9                       | 16  |         |           |         | 8         |        |                |         |
| 10                      | 19  |         |           |         | 8         |        |                |         |
| 11                      | 26  |         |           |         | 10        |        |                |         |
| 12                      | 22  |         |           |         | 10        |        |                |         |
| 13                      | 16  |         |           |         | 5         |        |                |         |
| Breakout area<br>+6+7+8 | 291 |         |           |         |           |        | 140            |         |