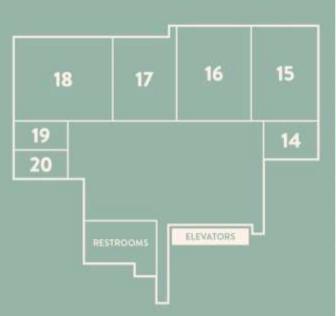

# **CAPACITY FLOOR 3**

| Namn            | m2  | Theatre | Classroom | U-shape | Boardroom | Blocks | Round table | Cabaret | Long table |
|-----------------|-----|---------|-----------|---------|-----------|--------|-------------|---------|------------|
| 14              | 37  | 20      | 18        | 16      | 16        | 16     | 1           |         | 16         |
| 15              | 112 | 120     | 96        | 32      | 28        | 64     | 70          | 48      |            |
| 16              | 122 | 110     | 72        |         | 28        |        | 60          | 48      | 72         |
| 17              | 91  | 95      | 60        | 26      | 20        |        | 60          | 48      | 80         |
| 18              | 147 | 130     | 96        | 38      | 24        | 88     | 90          | 72      | 144        |
| 15+16           |     | 216     | 168       |         |           |        | 150         | 120     | 144        |
| 16+17           | 213 | 220     | 124       |         |           | 96     | 150         | 120     | 160        |
| 17+18           | 238 | 266     | 180       |         |           |        | 180         | 144     | 192        |
| 16+17+18        | 360 |         |           |         |           |        |             |         |            |
| Klaravattugränd |     | 333     | 252       |         |           |        | 260         | 208     | 326        |
| 16+17+18        |     | 285     | 160       |         |           |        | 250         | 210     |            |
| Vasagatan       |     | 382     | 240       |         |           |        | 260         | 208     | 384        |
| 15+16+17+18     | 472 |         |           |         |           |        |             |         |            |
| Klaravattugränd |     | 450     | 324       |         |           |        | 310         | 264     | 336        |
| Vasagatan       |     | 450     | 336       |         |           |        | 310         | 264     | 450        |
| 19              | 27  | 16      | 12        | 14      | 12        |        |             |         | 12         |
| 20              | 28  | 16      | 12        | 14      | 12        | 16     |             |         | 12         |
| 19+20           | 55  | 30      | 18        | 18      | 16        | 32     |             |         | 16         |