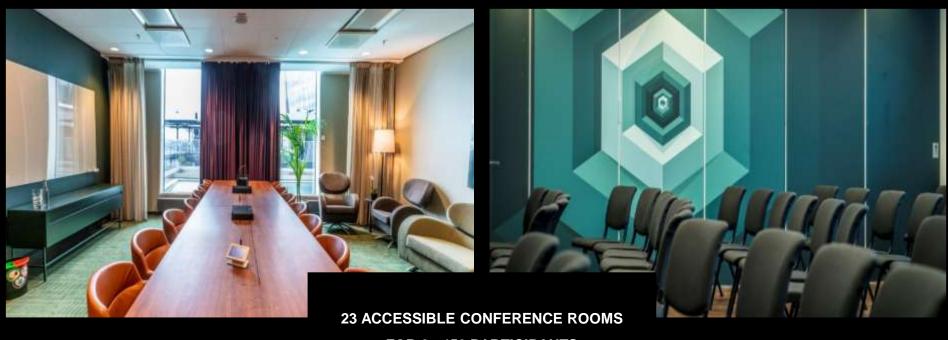

23 ACCESSIBLE CONFERENCE ROOMS







































Safe hotels & CERTIFICATE &



### **DID YOU KNOW**

- On April 1, Scandic Continental opened its doors
- The Hotel and station building holds 28.000 m2
- The building was designed by the Danish architect 3xN
- The interior is designed by Koncept and Doos
- Sun deck 43 meters above sea level
- Rooftop bar with a terrace 33 meters above sea level
- 150 employees from 32 different nationalities

Arlanda International Airport 42 km
Bromma Airport 9 km
Stockholms Central station 0 km
City terminalen 0,1 km
Arlanda Express 0,1 km
The Old Town 1,2 km
The Royal Palace 1,9 km

Scandic

### **CAPACITY FLOOR 2**



| Namn                    | m2  | Theatre | Classroom | U-shape | Boardroom | Blocks | Round<br>table | Cabaret |
|-------------------------|-----|------