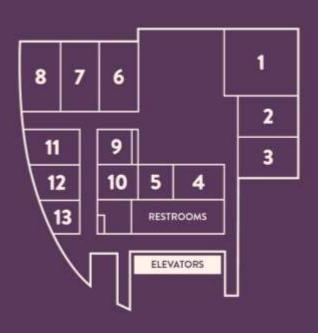

### **CAPACITY FLOOR 2**

| Namn                    | m2  | Theatre | Classroom | U-shape | Boardroom | Blocks | Round<br>table | Cabaret |
|-------------------------|-----|---------|-----------|---------|-----------|--------|----------------|---------|
| 1                       | 69  | 50      | 34        | 22      | 20        | 30     | 30             | 32      |
| 2                       | 34  | 26      | 16        | 16      | 14        | 18     | 20             | 16      |
| 3                       | 34  | 30      | 18        | 16      | 14        | 18     | 20             | 16      |
| 4                       | 25  |         |           | 12      | 12        |        |                |         |
| 5                       | 17  |         |           |         | 5         |        |                |         |
| 6                       | 37  | 20      | 20        | 16      | 18        | 24     | 20             | 16      |
| 7                       | 37  | 20      | 20        | 16      | 18        | 24     | 20             | 16      |
| 8                       | 39  | 20      | 20        | 16      | 18        | 24     | 20             | 16      |
| 6+7                     | 74  | 60      | 60        | 24      | 22        | 48     | 50             | 40      |
| 7+8                     | 76  | 60      | 40        | 24      | 22        | 40     | 50             | 40      |
| 6+7+8                   | 113 | 80      | 70        | 40      | 34        | 54     | 80             | 64      |
| 9                       | 16  |         |           |         | 8         |        |                |         |
| 10                      | 19  |         |           |         | 8         |        |                |         |
| 11                      | 26  |         |           |         | 10        |        |                |         |
| 12                      | 22  |         |           |         | 10        |        |                |         |
| 13                      | 16  |         |           |         | 5         |        |                |         |
| Breakout area<br>+6+7+8 | 291 |         |           |         |           |        | 140            |         |