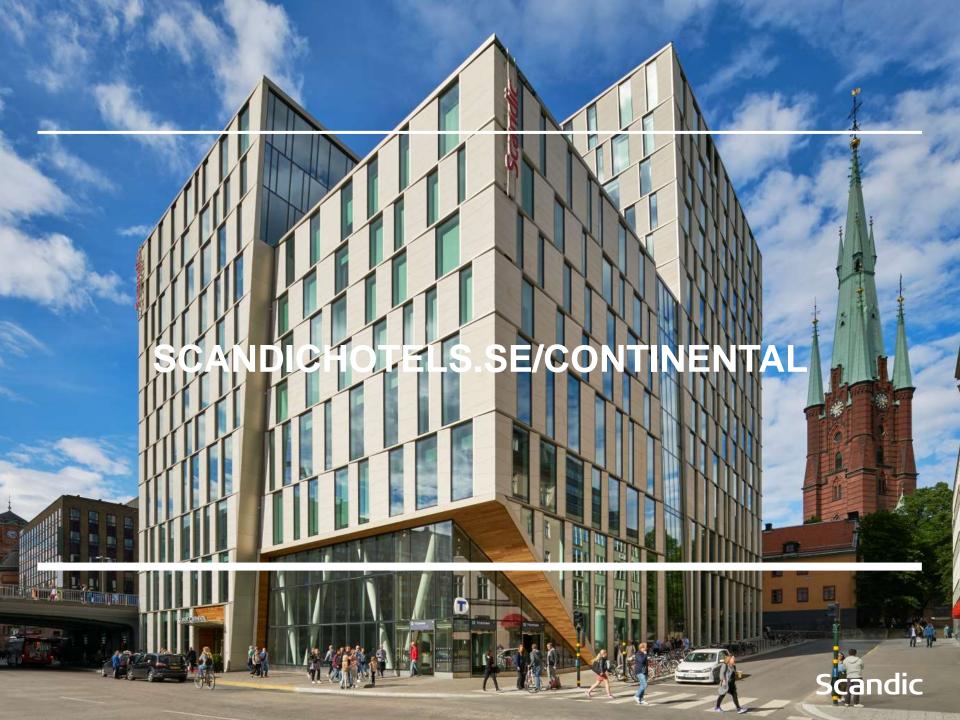

### **DID YOU KNOW**

- On April 1, Scandic Continental opened its doors
- The Hotel and station building holds 28.000 m2
- The building was designed by the Danish architect 3xN
- The interior is designed by Koncept and Doos
- Sun deck 43 meters above sea level
- Rooftop bar with a terrace 33 meters above sea level
- 150 employees from 32 different nationalities