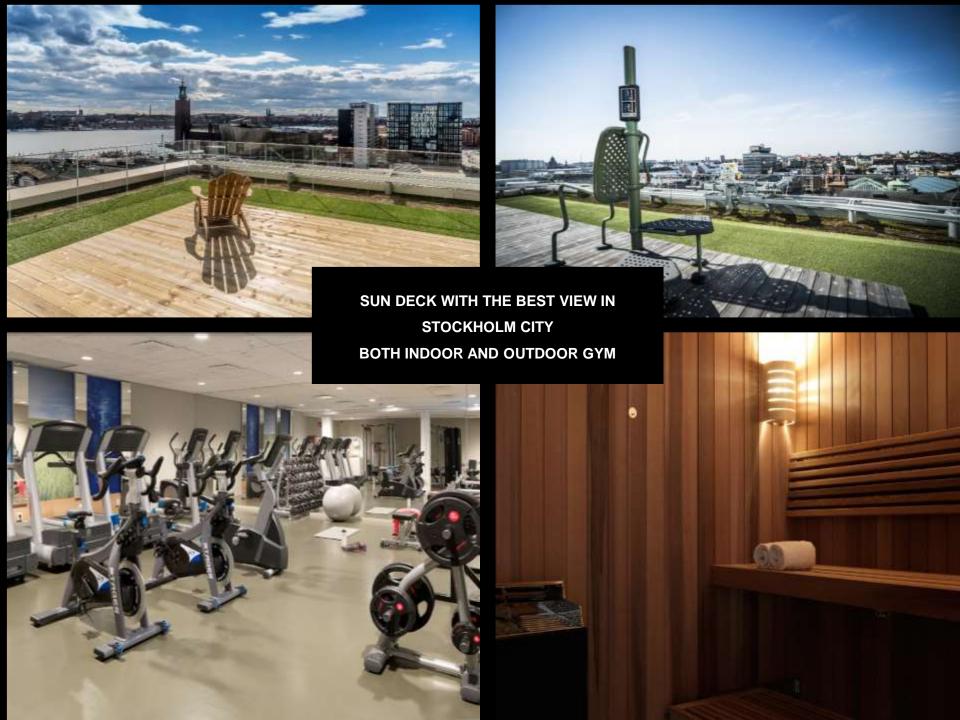

### **DID YOU KNOW**

- On April 1, Scandic Continental opened its doors
- The Hotel and station building holds 28.000 m2
- The building was designed by the Danish architect 3xN
- The interior is designed by Koncept and Doos
- Sun deck 43 meters above sea level
- Rooftop bar with a terrace 33 meters above sea level
- 150 employees from 32 different nationalities

# **ALWAYS AT SCANDIC**

- Breakfast We always serve a hotel breakfast, and if it's not included in your rate you can easily buy it on location
- Shop You'll always find a 24-hour shop in each of our hotels, to get a small snack or a cup of coffee on the go
- Wi-Fi Stay connected with our free Wi-Fi
- PressReader Get access to over 5000 newspapers and magazines at no cost when you stay with us.
- · Online check out Skip the check-out queues using our great self-service option
- Gym Tone your body with indoor or outdoor exercise opportunities
- <u>Sustainability</u> Every hotel works on environmental issues from a global and local perspective to give you a greener hotel experience
- Accessibility Smart features and solutions at all of our hotels for you with special needs
- Safety Our hotels are manned 24 hours to provide you with a relaxed and safe environment