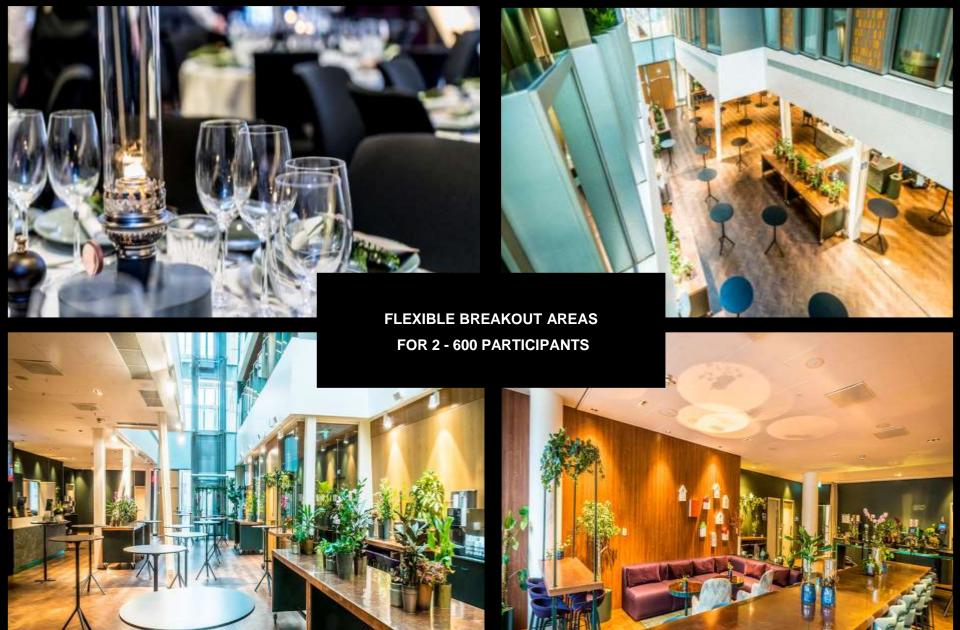

### **CAPACITY FLOOR 2**

| Namn                    | m2  | Theatre | Classroom | U-shape | Boardroom | Blocks | Round<br>table | Cabaret |
|-------------------------|-----|---------|-----------|---------|-----------|--------|----------------|---------|
| 1                       | 69  | 50      | 34        | 22      | 20        | 30     | 30             | 32      |
| 2                       | 34  | 26      | 16        | 16      | 14        | 18     | 20             | 16      |
| 3                       | 34  | 30      | 18        | 16      | 14        | 18     | 20             | 16      |
| 4                       | 25  |         |           | 12      | 12        |        |                |         |
| 5                       | 17  |         |           |         | 5         |        |                |         |
| 6                       | 37  | 20      | 20        | 16      | 18        | 24     | 20             | 16      |
| 7                       | 37  | 20      | 20        | 16      | 18        | 24     | 20             | 16      |
| 8                       | 39  | 20      | 20        | 16      | 18        | 24     | 20             | 16      |
| 6+7                     | 74  | 60      | 60        | 24      | 22        | 48     | 50             | 40      |
| 7+8                     | 76  | 60      | 40        | 24      | 22        | 40     | 50             | 40      |
| 6+7+8                   | 113 | 80      | 70        | 40      | 34        | 54     | 80             | 64      |
| 9                       | 16  |         |           |         | 8         |        |                |         |
| 10                      | 19  |         |           |         | 8         |        |                |         |
| 11                      | 26  |         |           |         | 10        |        |                |         |
| 12                      | 22  |         |           |         | 10        |        |                |         |
| 13                      | 16  |         |           |         | 5         |        |                |         |
| Breakout area<br>+6+7+8 | 291 |         |           |         |           |        | 140            |         |

# **CAPACITY FLOOR 3**

| Namn            | m2  | Theatre | Classroom | U-shape | Boardroom | Blocks | Round table | Cabaret | Long table |
|-----------------|-----|---------|-----------|---------|-----------|--------|-------------|---------|------------|
| 14              | 37  | 20      | 18        | 16      | 16        | 16     | 1           |         | 16         |
| 15              | 112 | 120     | 96        | 32      | 28        | 64     | 70          | 48      |            |
| 16              | 122 | 110     | 72        |         | 28        |        | 60          | 48      | 72         |
| 17              | 91  | 95      | 60        | 26      | 20        |        | 60          | 48      | 80         |
| 18              | 147 | 130     | 96        | 38      | 24        | 88     | 90          | 72      | 144        |
| 15+16           |     | 216     | 168       |         |           |        | 150         | 120     | 144        |
| 16+17           | 213 | 220     | 124       |         |           | 96     | 150         | 120     | 160        |
| 17+18           | 238 | 266     | 180       |         |           |        | 180         | 144     | 192        |
| 16+17+18        | 360 |         |           |         |           |        |             |         |            |
| Klaravattugränd |     | 333     | 252       |         |           |        | 260         | 208     | 326        |
| 16+17+18        |     | 285     | 160       |         |           |        | 250         | 210     |            |
| Vasagatan       |     | 382     | 240       |         |           |        | 260         | 208     | 384        |
| 15+16+17+18     | 472 |         |           |         |           |        |             |         |            |
| Klaravattugränd |     | 450     | 324       |         |           |        | 310         | 264     | 336        |
| Vasagatan       |     | 450     | 336       |         |           |        | 310         | 264     | 450        |
| 19              | 27  | 16      | 12        | 14      | 12        |        |             |         | 12         |
| 20              | 28  | 16      | 12        | 14      | 12        | 16     |             |         | 12         |
| 19+20           | 55  | 30      | 18        | 18      | 16        | 32     |             |         | 16         |

# **CAPACITY FLOOR 8**

| Namn     | m2  | Theater                         | Classroom | U-shape | Boardroom | Blocks | Round table | Cabaret |  |
|----------|-----|---------------------------------|-----------|---------|-----------|--------|-------------|---------|--|
| 21       | 44  |                                 |           |         | 14        |        |             |         |  |
| 22       | 48  | 18                              | 18        | 18      | 16        | 18     | 18          | 18      |  |
| The View | 116 | 48 seating, 65 people in Mingle |           |         |           |        |             |         |  |